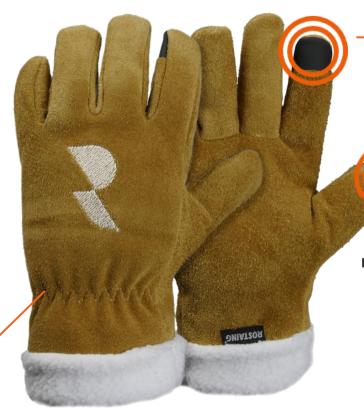

## **Optimum** grip

Thanks to the resistant turned leather

### Comfort

Extreme softness and guaranteed freedom of movement

## **Cold resistance** down to -10°C

Leather lined with warm fleece & elasticated wrist strap to stop cold penetration

**Compatible** with touch screens

« Touch » technology

## Water-repellent leather

Does not harden after drying

Demanding traceability and guaranteed respect for the environment and people

100% recycled polyester lining, knitted in France