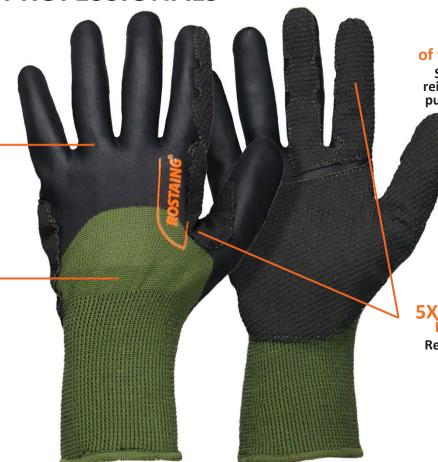

#### COMPOSITION

Brushed acrylic knit glove Nitrile foam coating

Polyamide/para-aramid coated with polyurethane reinforcement

### Water repellent

Provided by the 34 coating Keeps hands dry

### Comfortable

Brushed acrylic, very pleasant to the skin

Suitable for temperatures from 0°C to 15°C

Good grip of the pruning shears Specially positioned reinforcement for wood pulling and anti-fatigue

5X more durable, in-use tested

Reinforcement on 1st wear area